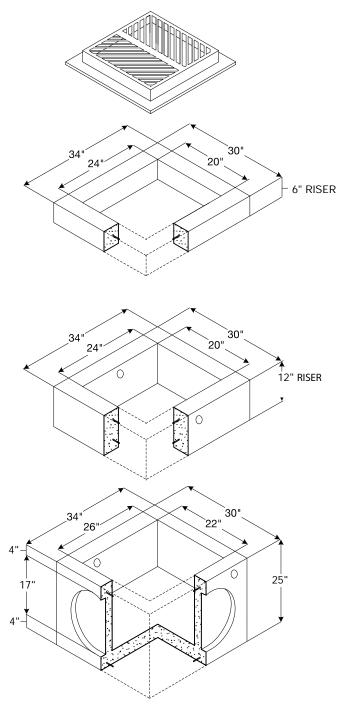

### Frame & Grate

Use STD PLAN 264

## **Risers**

Use Type 1 Risers WSDOT Plan

### Reinforcing

- ASTM A-615
- All components
- #3 grade 60 reinforcing bar

## **Precast Base**

- Base unit has four-way knock outs provided for pipe entry
- 1100 lbs
- 1<sup>1</sup>/<sub>2</sub> inch hole on each side for handling

# **Additional Details**

- Bottom to be grouted by installer [contractor] • after installation
- All items meet or exceed 4000 psi .
- All materials conform to STD SPEC Section 9-12 .